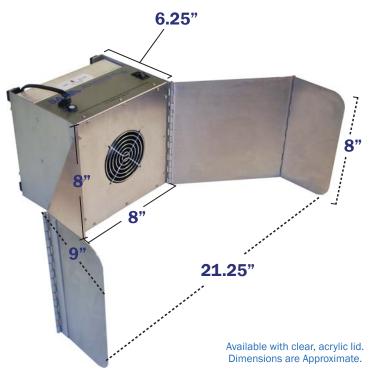

### OVERALL DIMENSIONS

6.25" Length 8" Width 8" Height

### **Product Features**

Highly Portable and Lightweight

ESD-Safe

Adjustable Wing Flaps

- Reliable, Low Maintenance Operation
- Quiet Operation
- Simple, Quick "No Tool" Filter Change

The **Stainless Steel Winged Sentry** is an ESD-Safe solder fume extraction unit. It is constructed for stationary, benchtop applications that require the capture and filtration of airborne contaminants at the work surface. This unit is equipped with adjustable "wing flaps" and the optional transparent hinged lid completes a nearly perfect enclosure.