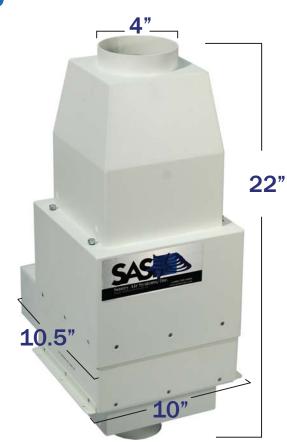

#### **BASE UNIT DIMENSIONS**

10.5" L x 10" W x 22" H

**Including Plenums and Mounting Brackets** 

#### **INLET CONFIGURATIONS**

3" or 4" Dia. Inlet Plenums

**Dimensions are Approximate** 

■ Optional Hour Counter

The **Model 200 Mounted Sentry with Outlet Plenum** is most commonly used to either exhaust filtered air to a remote location or to create positive pressure environments. The 4" diameter exhaust collar allows air to be exhausted outside or into your central exhaust system or ducting.