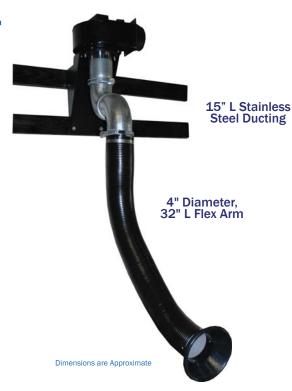

#### **ARM DIMENSIONS**

4" Dia., 32" Long Fire-Retardant Flex Arm and 15" L Stainless Steel Ducting (7" Dia. Round Hood)