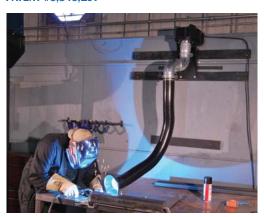

Sentry Air's **Model 250 Fan-Powered Extractor Arm** is a unique fume extraction option for applications that require exhaust without filtration. This flame-retardant, self-supportive exhaust arm is capable of up to 250 CFM of air volume and is equipped with a variable speed controller to fluctuate between low (down to 50 CFM) and high settings with ease. The Fan-Powered Extractor Arm is capable of 180° rotation and the modular design of this unit allows for four possible exhaust options.

This system comes equipped with all of the accessories needed for installation and use, including a wall-mounting kit. This unit plugs into a standard 115V outlet and requires no electrical assembly.

Typical uses for this extractor arm are welding fume control, solder fume removal, light grinding dust, and various other applications in manufacturing, medical, R&D, and pharmaceutical settings. This standalone extraction arm can be easily incorporated into your existing exhaust system.