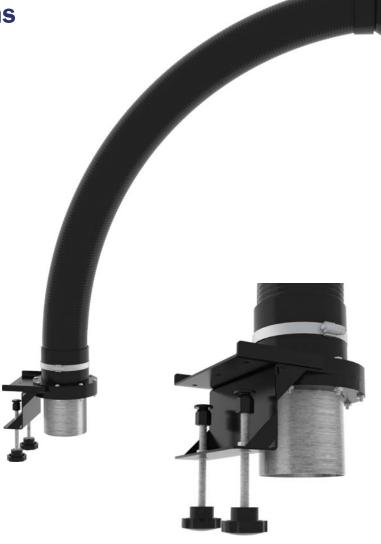

#### **ARM DIMENSIONS**

45.75" Height, 20" Wide, 12.5" Deep

#### **HOSE DIMENSIONS**

4" Diameter

#### **MATERIAL**

Base: Carbon Steel
Hose: 4" Fire Retardant Flex

### **Product Features**

- **Easilly Transportable**
- Reliable, Low Maintenance Operation

- Heavy-Duty Construction
- 4" Fire Retardant Flexible Hose

The SS-004-MFA mounted fume arm is an easily portable extraction arm that is lightweight and can quickly be adapted to a remote work area where a conventional fume extractor may not be practical. When connected to a Sentry Air Systems portable fan unit or shop exhaust, the mounted fume arm can be clamped to a table or used in other makeshift or temporary work areas. The mounted fume arm utilizes a fire retardant 4" diameter hose and is designed for soldering, brazing, TIG Welding or other light particulate/chemical fume removal. Connecting a multi-station 4" Mounted Fume Arm operation to a central exhaust or large filtration air handler is another excellent choice.