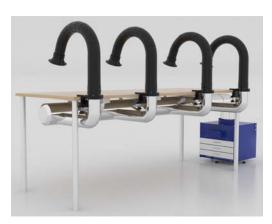

## **Mounted Fume Arm**

# Model # SS-004-MFA

**Product Specifications** 

### **Product Features**

- **Easilly Transportable**
- Reliable, Low Maintenance Operation

- Heavy-Duty Construction
- 4" Fire Retardant Flexible Hose

The SS-004-MFA mounted fume arm is an easily portable extraction arm that is lightweight and can quickly be adapted to a remote work area where a conventional fume extractor may not be practical. When connected to a Sentry Air Systems portable fan unit or shop exhaust, the mounted fume arm can be clamped to a table or used in other makeshift or temporary work areas. The mounted fume arm utilizes a fire retardant 4" diameter hose and is designed for soldering, brazing, TIG Welding or other light particulate/chemical fume removal. Connecting a multi-station 4" Mounted Fume Arm operation to a central exhaust or large filtration air handler is another excellent choice.