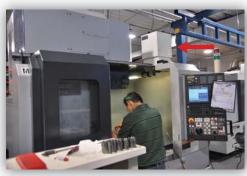

The **Model 200 Mist Collector** is a compact and powerful air cleaner that is designed for mist collection on enclosed machinery. The most common application for this system is CNC mist elimination. In addition, this compact mist collector may be an excellent choice for other systems that have coolant mist, water mist, and oil mist applications. This unique patented device offers high efficiency, quiet operation, low power consumption, and minimal maintenance. No external exhausting or ducting is required with this system.

The **Model 200 Mist Collector** can provide an effective and economical solution for CNC machines, milling, grinding, and various other applications requiring mist collection.

Larger Mist Collector models are also available [# SS-300-MIST & # SS-400-MIST].