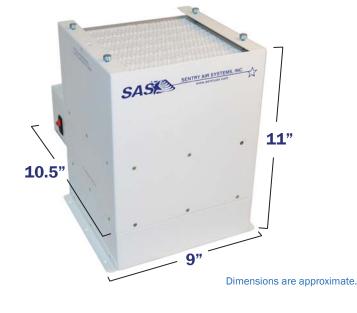

#### **BASE UNIT DIMENSIONS**

10.5" L x 9" W x 11" H
Including Mounting Brackets

#### **APPROXIMATE AIR VOLUME**

Up to 100 CFM. Varies with Filter Media.

#### WEIGHT

Approx. 15 lbs.

#### **CABINET MATERIAL**

16 ga. Carbon Steel

#### **SOUND LEVEL**

Approx. 55 dba @ 3', Installed

#### **ELECTRICAL**

115/1/60, Approx. 0.3 Amps 220/1/50, Approx. 0.2 Amps 8' grounded power cord with NEMA 5-15P Plug