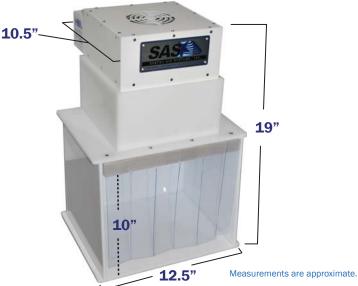

## Model # SS-212-PCR **Product Specifications**

**HOOD DIMENSIONS** 

Interior Dimensions: 10" D x 12" W x 10" H Outer Dimensions: 10.5" D x 12.5" W x 15" H

**HOOD MATERIAL** Acrylic

**BLOWER DIMENSIONS** 10.5" L x 8" W x 8.5" H

#### WEIGHT Approx. 20 lbs.

**CLASSIFICATION ISO Class 5** 

**AIR VOLUME** Up to 100 CFM with MERV 8 and HEPA Filter Media.