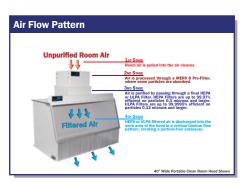

This system creates a vertical laminar flow pattern and houses a dual-stage filtration system comprised of a pre-filter and either a HEPA or ULPA filter. Sentry Air's HEPA filters are up to 99.97% efficient on particles 0.3 microns and larger, while the ULPA filter is up to 99.9995% efficient on particles 0.12 microns and larger.