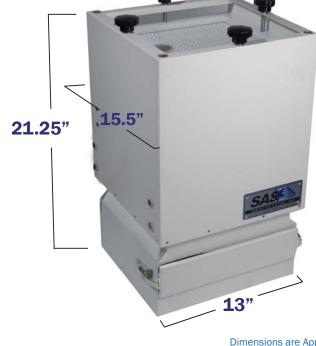

### **BASE UNIT DIMENSIONS**

15.5" L x 13" W x 21.25" H

Width does not include Mounting Brackets

**Dimensions are Approximate** 