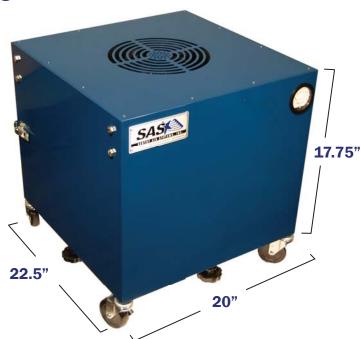

#### **BASE UNIT DIMENSIONS**

22.5" Length, *Including Control Box* 20" Width 17.75" Height