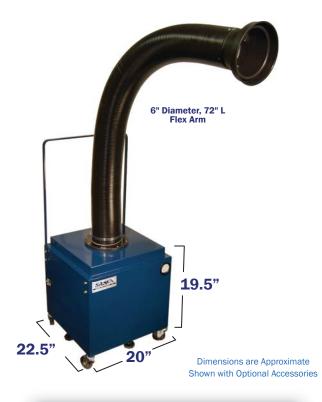

#### **BASE UNIT DIMENSIONS**

22.5" Length, *Including Control Box* 20" Width 19.5" Height

#### **ARM DIMENSIONS**

6" Dia., 72" Long Fire-Retardant Flex Arm (10.5" Dia. Round Hood)